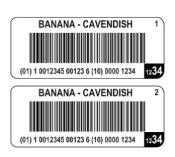

## **Produce Traceability / PTI E-Z Labeling Solution**

Many produce growers, packers and shippers wish to comply with PTI Guidelines, but also want to keep their investment of time and money affordable.

Note: Pre-printed labels and specialty labels for RPC or Wax coated boxes are also available as an alternative to, or in conjunction with the On-Demand system.